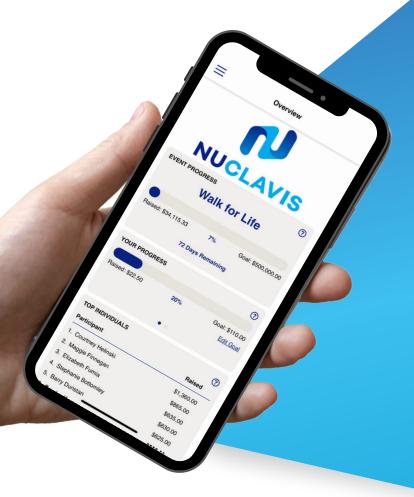

### **Fundraising Made Easy**

We've re-imagined the P2P mobile app experience and made it better than ever leading to increased participant engagement and stronger fundraising results.

### **Fundraising**

Enable P2P fundraising on the GO including fundraising, donations, teams and fundraising page.

### **Activity Tracking**

Increase engagement by using activity points to create a sense of competition among participants through challenges and gamification.